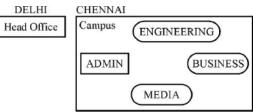

B1 B4

Number of computers in each block :

| B1 | 150 M |
|----|-------|
| B2 | 15 M  |
| В3 | 15 M  |
| B4 | 25 M  |

5. ...

hortest distances between various buildings :

| ADMIN to ENGINEERING         | 55 m    | ١ |
|------------------------------|---------|---|
| ADMIN to BUSINESS            | 90 m    | _ |
| ADMIN to MEDIA               | 50 m    |   |
| ENGINEERING to BUSINESS      | 55 m    | _ |
| ENGINEERING to MEDIA         | 50 m    | _ |
| BUSINESS to MEDIA            | 45 m    |   |
| DELHI Head Office to CHENNAI | 2175 km | _ |
| Campus                       |         |   |
|                              |         |   |

\_Number of Computers installed at various buildings are as follows :

| ADMIN             | 110 |
|-------------------|-----|
| ENGINEERING       | 75  |
| BUSINESS          | 40  |
| MEDIA             | 12  |
| DELHI Head Office | 20  |