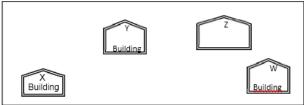

## 6. QUESTION

Center to center distances between various buildings is as follow

| X Building to Y Building | 25 m  |
|--------------------------|-------|
| Y Building to Z Building | 100m  |
| X Building to W Building | 110 m |
| W Building to Y Building | 135 m |
| X Building to Z Building | 115 m |
| Z Building to W Building | 35 m  |

Number of Computers in each of the buildings is follows

| Number of Computers in each of the buildings i |     |
|------------------------------------------------|-----|
| X Building                                     | 150 |
| Y Building                                     | 15  |
| Z Building                                     | 5   |
| W <u>Bulding</u>                               | 20  |